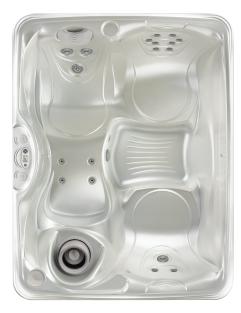

# **Celio**<sup>™</sup>

and Ash cabinet

Celio shown in White Pearl shell

# DIMENSIONS

| Seating Capacity | 3 adults                                               |
|------------------|--------------------------------------------------------|
| Dimensions       | 7′ x 5′5″ x 29″ / 213 cm x 165 cm x 74 cm              |
| Water Capacity   | 215 gallons / 825 liters                               |
| Weight           | Dry: 635 lbs. / 290 kg; Filled*: 2,955 lbs. / 1,355 kg |

#### PERFORMANCE FEATURES

| Jets              | 18 Jets<br>14 Euro<br>3 AdaptaFlo°<br>1 AdaptaSsage°                  |
|-------------------|-----------------------------------------------------------------------|
| Pumps             | ReliaFlo" 1.5 Hp Dual-Speed Pump<br>EnergyPro" Circulation Pump       |
| Heater            | EnergyPro® Heater (1,000/4,000 Watts)                                 |
| Electrical        | 115 V / 20 amp or 230 V / 50 amp**                                    |
| Energy Efficiency | Fully-insulated with FiberCor* material, 2 lb. density, CEC-compliant |

# STYLE ENHANCEMENTS

| LCD Controls         | LCD Control System                                |
|----------------------|---------------------------------------------------|
| Lighting             | LED Lighting with 6 Interior Points-of-Light      |
| Insulating Cover     | WeatherPro™ 4″ tapered custom fit with hinge seal |
| Cover Lifter Options | N/A                                               |
| Step Options         | EcoTech® or Polymer Step in Ash, Java, Parchment  |