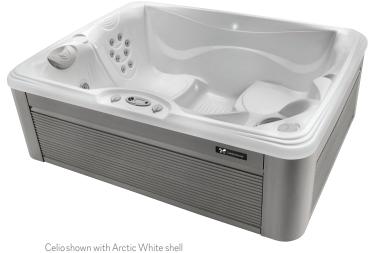

# **Celio**<sup>™</sup>

and Ash cabinet

Celio shown in White Pearl shell

# DIMENSIONS

| Seating Capacity | 3 adults                                               |
|------------------|--------------------------------------------------------|
| Dimensions       | 7′ x 5′5″ x 29″ / 213 cm x 165 cm x 74 cm              |
| Water Capacity   | 215 gallons / 825 liters                               |
| Weight           | Dry: 635 lbs. / 290 kg; Filled*: 2,955 lbs. / 1,355 kg |

#### PERFORMANCE FEATURES

| Jets              | 18 Jets<br>14 Euro<br>3 AdaptaFlo°<br>1 AdaptaSsage°                  |
|-------------------|-----------------------------------------------------------------------|
| Pumps             | ReliaFlo" 1.5 Hp Dual-Speed Pump<br>EnergyPro" Circulation Pump       |
| Heater            | EnergyPro® Heater (1,000/4,000 Watts)                                 |
| Electrical        | 115 V / 20 amp or 230 V / 50 amp**                                    |
| Energy Efficiency | Fully-insulated with FiberCor* material, 2 lb. density, CEC-compliant |

# STYLE ENHANCEMENTS

| LCD Controls         | LCD Control System                                |
|----------------------|---------------------------------------------------|
| Lighting             | LED Lighting with 6 Interior Points-of-Light      |
| Insulating Cover     | WeatherPro™ 4″ tapered custom fit with hinge seal |
| Cover Lifter Options | N/A                                               |
| Step Options         | EcoTech® or Polymer Step in Ash, Java, Parchment  |