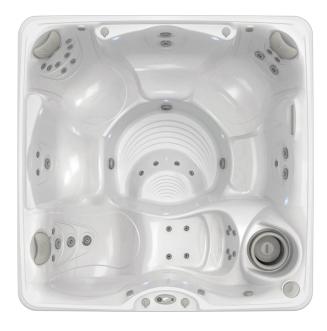

# Palatino

Palatino shown in Arctic White shell

Palatino shown with Arctic White shell and Java cabinet

## DIMENSIONS

Seating Capacity 6 adults

**Dimensions** 7'5" x 7'5" x 38.5" / 226 cm x 226 cm x 98 cm

Water Capacity 400 gallons / 1,525 liters

**Weight** Dry: 910 lbs. / 415 kg; Filled\*: 5,295 lbs. / 2,420 kg

## PERFORMANCE FEATURES

**Jets** 45 Jets:

35 Euro 6 AdaptaFlo\*

4 AdaptaSsage

**Pumps** ReliaFlo 2.5 HP Single-Speed Pump

ReliaFlo 2.5 HP Dual-Speed Pump EnergyPro Circulation Pump

**Heater** EnergyPro® Heater (4,000 Watts)