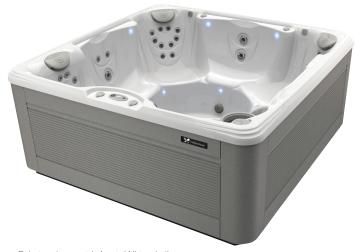

# Palatino

Palatino shown in Arctic White shell

Palatino shown with Arctic White shell and Java cabinet

#### COLORS

**Cover** Storm, Chestnut, Black

Spa Shell Arctic White, White Pearl, Desert, Midnight Canyon, Tuscan Sun

**EcoTech\* Cabinet** Ash, Java, Parchment

<sup>\*</sup> Filled weight includes the weight of the occupants assuming an average weight of 175 lbs.